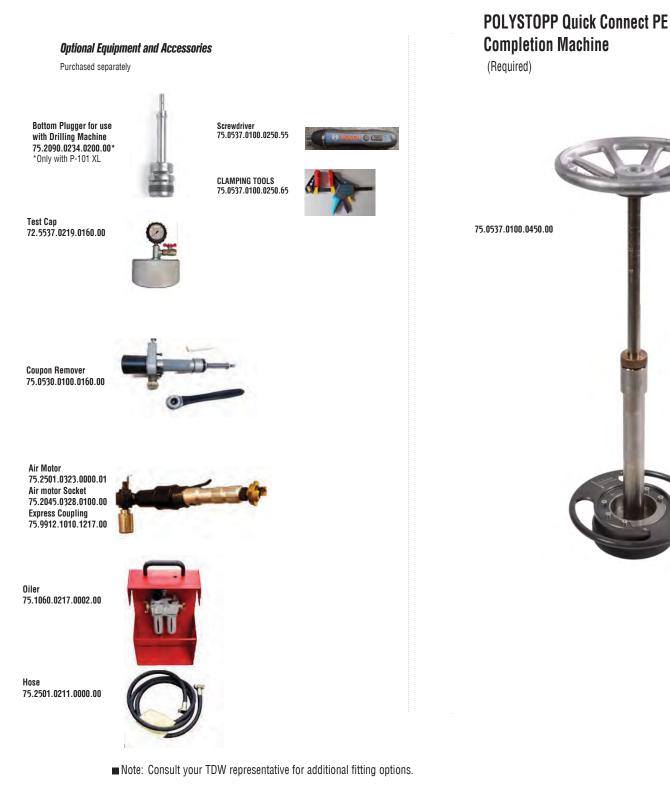

# **POLYSTOPP**<sup>®</sup>**Quick Connect System** for DN90 PE Applications

## DN90 POLYSTOPP<sup>®</sup> Quick Connect System

POLYSTOPP Quick Connect PE Completion Machine

■ Note: Consult your TDW representative for additional fitting options.