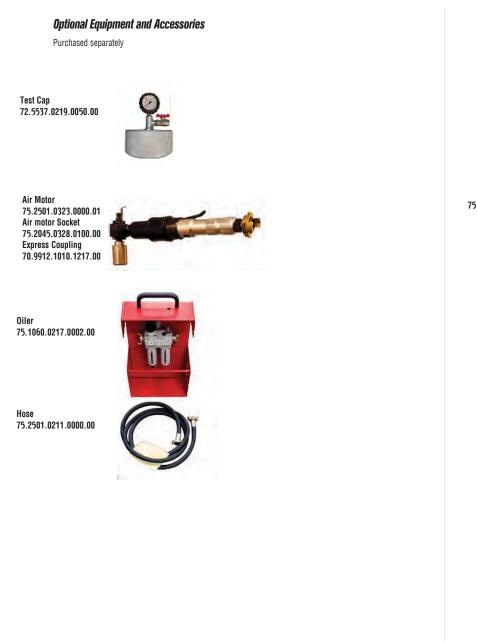

## DN90 POLYSTOPP<sup>®</sup> Quick Connect System

POLYSTOPP Quick Connect PE Completion Machine

■ Note: Consult your TDW representative for additional fitting options.