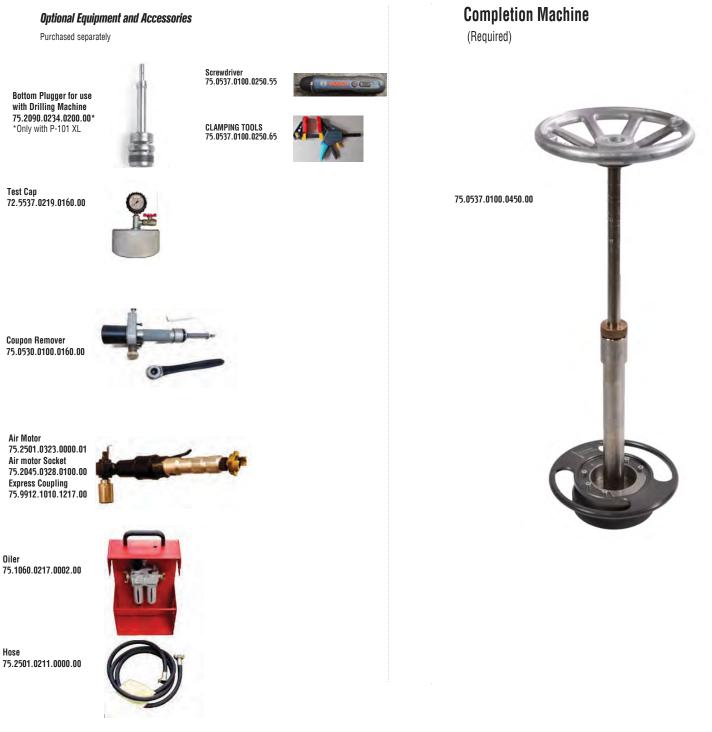

# **POLYSTOPP**<sup>®</sup>**Quick Connect System** for DN90 PE Applications







## DN90 POLYSTOPP<sup>®</sup> Quick Connect System



POLYSTOPP Quick Connect PE Completion Machine



■ Note: Consult your TDW representative for additional fitting options.









#### DN110 POLYSTOPP<sup>®</sup> Quick Connect System











## DN125 POLYSTOPP<sup>®</sup> Quick Connect System











#### DN160 POLYSTOPP<sup>®</sup> Quick Connect System











## DN180 POLYSTOPP<sup>®</sup> Quick Connect System











## **DN200 POLYSTOPP°** Quick Connect System











## DN225 POLYSTOPP<sup>®</sup> Quick Connect System



■ Note: Consult your TDW representative for additional fitting options.









#### DN250 POLYSTOPP<sup>®</sup> Quick Connect System