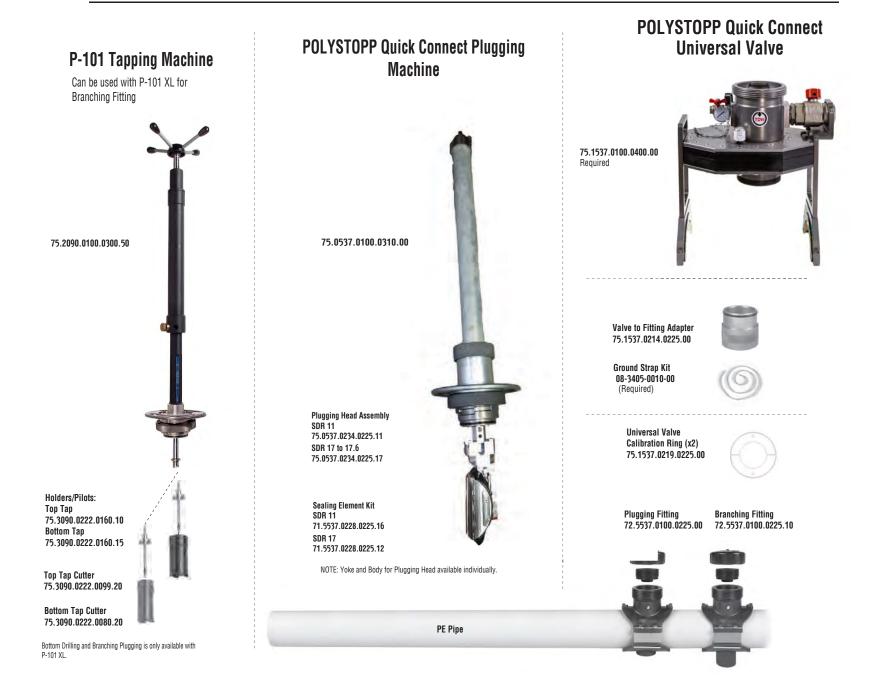

# **POLYSTOPP**<sup>®</sup>**Quick Connect System** for DN90 PE Applications







## DN90 POLYSTOPP<sup>®</sup> Quick Connect System



POLYSTOPP Quick Connect PE Completion Machine



■ Note: Consult your TDW representative for additional fitting options.









#### DN110 POLYSTOPP<sup>®</sup> Quick Connect System











## DN125 POLYSTOPP<sup>®</sup> Quick Connect System











#### DN160 POLYSTOPP<sup>®</sup> Quick Connect System











## DN180 POLYSTOPP<sup>®</sup> Quick Connect System











## **DN200 POLYSTOPP°** Quick Connect System











## DN225 POLYSTOPP<sup>®</sup> Quick Connect System



■ Note: Consult your TDW representative for additional fitting options.









#### DN250 POLYSTOPP<sup>®</sup> Quick Connect System