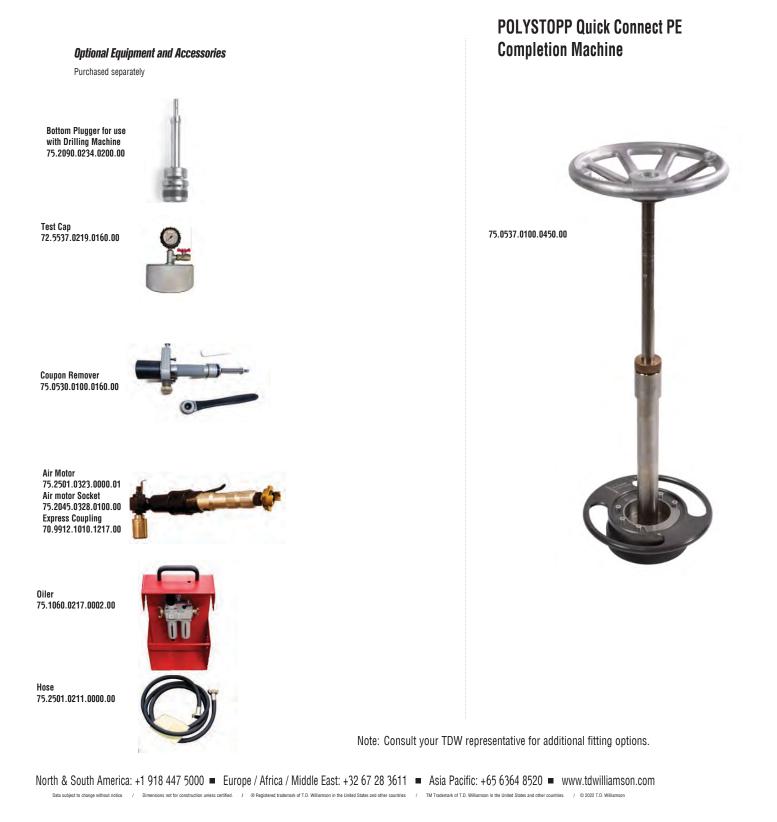

## DN90 POLYSTOPP<sup>®</sup> Quick Connect System

POLYSTOPP Quick Connect PE Completion Machine

■ Note: Consult your TDW representative for additional fitting options.