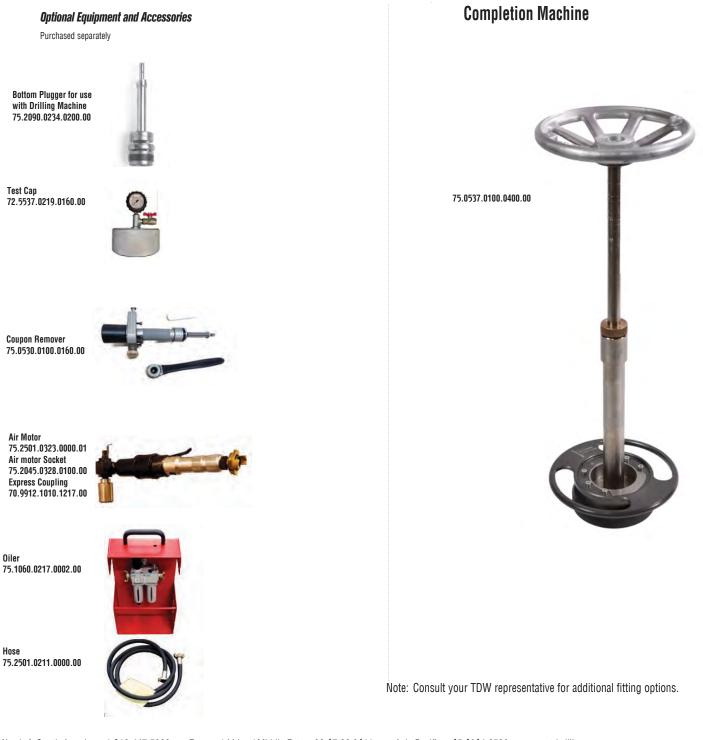

## DN90 POLYSTOPP<sup>®</sup> Quick Connect System

POLYSTOPP Quick Connect PE Completion Machine

■ Note: Consult your TDW representative for additional fitting options.