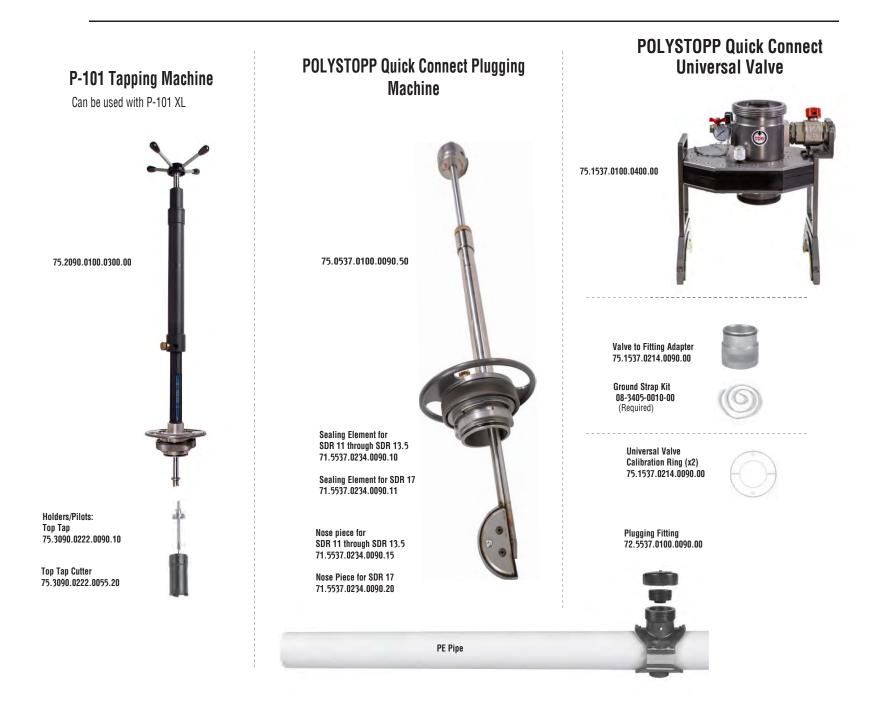

## DN90 POLYSTOPP<sup>®</sup> Quick Connect System

POLYSTOPP Quick Connect PE Completion Machine

■ Note: Consult your TDW representative for additional fitting options.