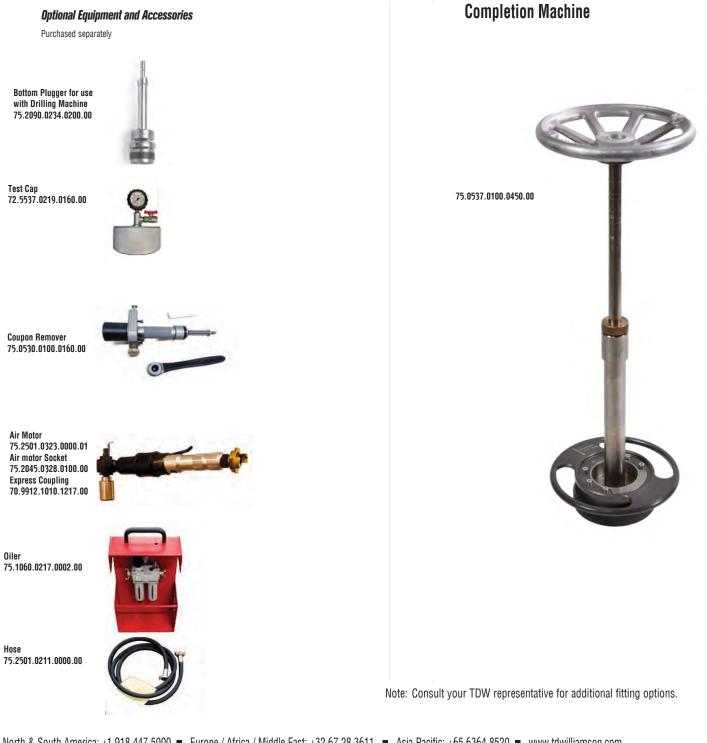

## DN90 POLYSTOPP<sup>®</sup> Quick Connect System

POLYSTOPP Quick Connect PE Completion Machine

■ Note: Consult your TDW representative for additional fitting options.