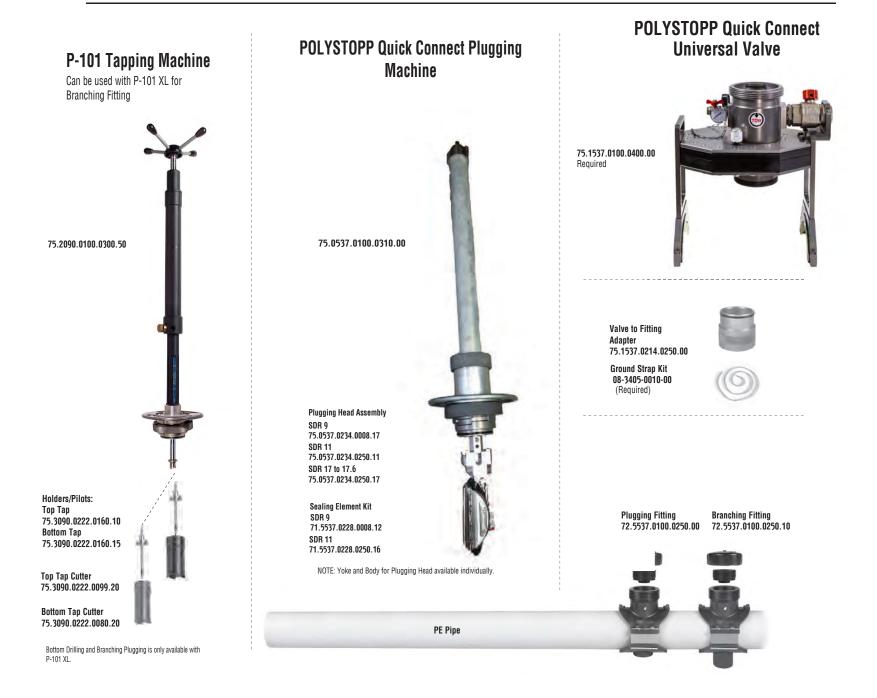

# **POLYSTOPP**<sup>®</sup>**Quick Connect System** for DN90 PE Applications

## DN90 POLYSTOPP<sup>®</sup> Quick Connect System

POLYSTOPP Quick Connect PE Completion Machine

■ Note: Consult your TDW representative for additional fitting options.