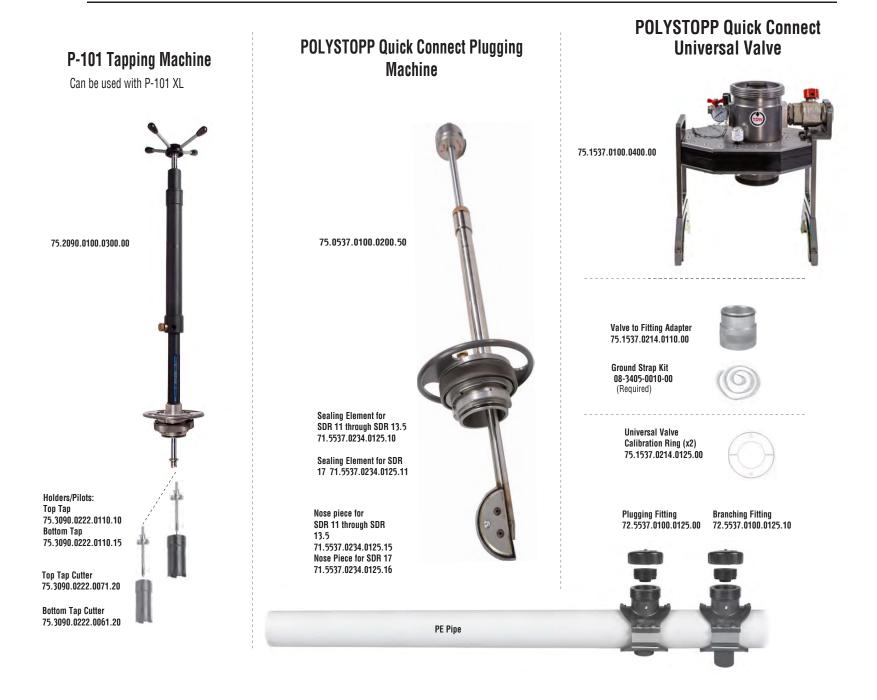

# **POLYSTOPP**<sup>®</sup>**Quick Connect System** for DN90 PE Applications







## DN90 POLYSTOPP<sup>®</sup> Quick Connect System



POLYSTOPP Quick Connect PE Completion Machine



■ Note: Consult your TDW representative for additional fitting options.









#### DN110 POLYSTOPP<sup>®</sup> Quick Connect System











## DN125 POLYSTOPP<sup>®</sup> Quick Connect System











#### DN160 POLYSTOPP<sup>®</sup> Quick Connect System











## DN180 POLYSTOPP<sup>®</sup> Quick Connect System











## **DN200 POLYSTOPP°** Quick Connect System











## DN225 POLYSTOPP<sup>®</sup> Quick Connect System



■ Note: Consult your TDW representative for additional fitting options.









#### DN250 POLYSTOPP<sup>®</sup> Quick Connect System