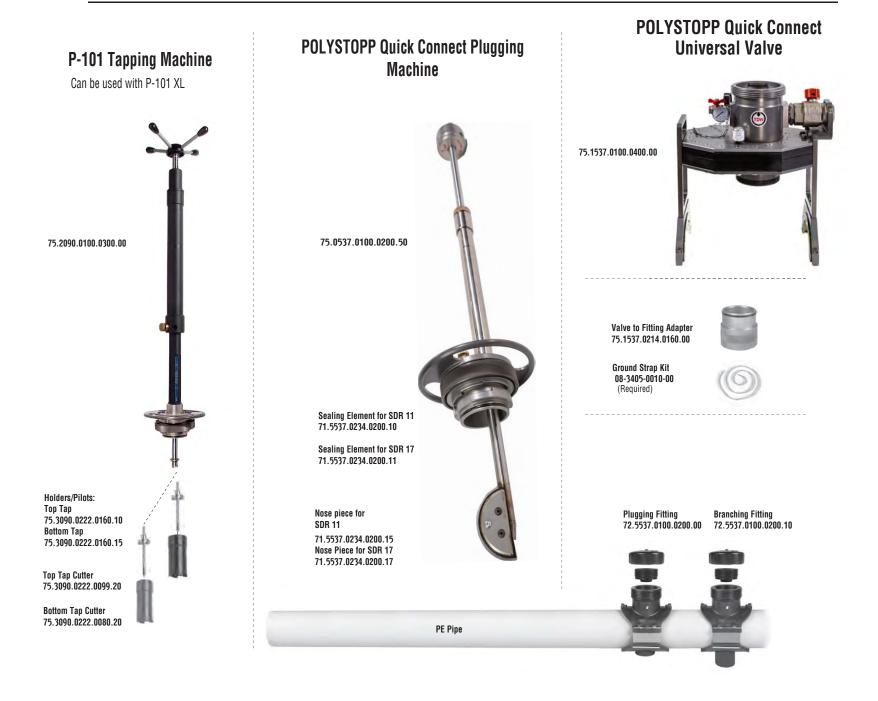

#### DN110 POLYSTOPP<sup>®</sup> Quick Connect System

## DN125 POLYSTOPP<sup>®</sup> Quick Connect System