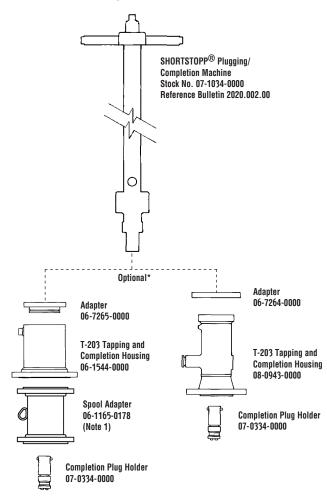

### **Completion**

■ Note 1: 8-inch Spool Adapter required to set 8-inch SHORTPLUG™ with Guide Bars in SHORTSTOPP Type II 3-Way™ Tee fittings using the 06-1544-0000 Adapter.

■ Note: Consult your TDW representative for additional fitting options.

■ Mechanical SHORTSLEEVE™ Fitting See Bulletin 2110.001