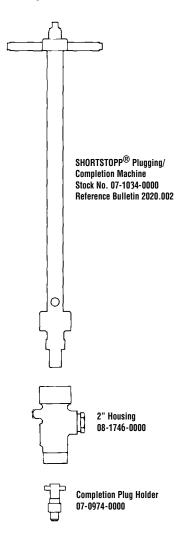

### **Completion** SHORTSTOPP® Plugging/ Completion Machine Stock No. 07-1034-0000 Reference Bulletin 2020.002 0 2" Housing 08-1746-0000 Completion Plug Holder 07-0974-0000

Data Sheet No. \$\$275-3

Date: January 2003 Supersedes: March 1999

### **Completion** SHORTSTOPP® Plugging/ Completion Machine Stock No. 07-1034-0000 Reference Bulletin 2020.002 0 3" Housing 08-1747-0000 Completion Plug Holder 07-0974-0000

Data Sheet No. **\$\$275-4**Date: September 2004
Supersedes: January 2003