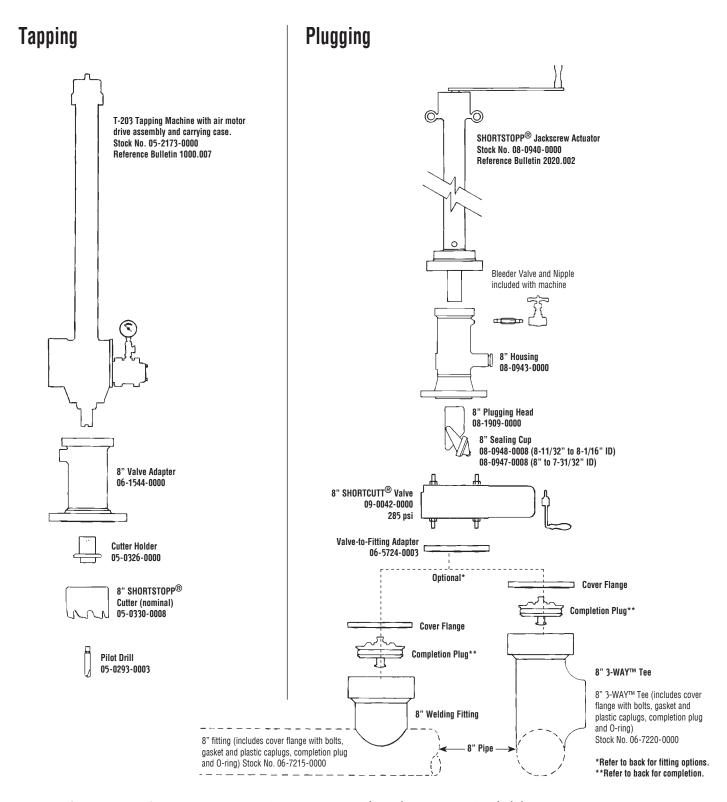

# **Tapping and SHORTSTOPP® Plugging Machine** *Equipment Needed to Plug a 8" Gas Main to 285 psi*

Data Sheet No. \$\$275-8

Date: 12.2018 Supersedes: 09.2004

### Tapping and SHORTSTOPP® Plugging Machine

#### 8" Gas Main to 285 psi