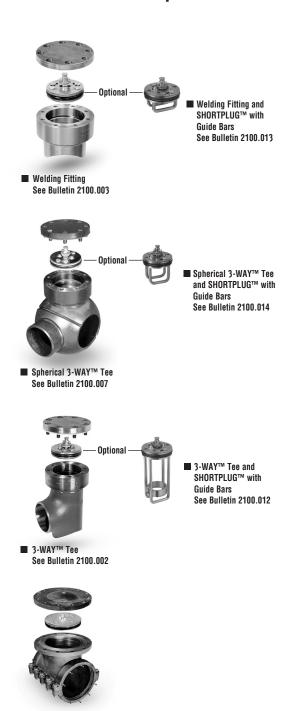

# **Tapping and SHORTSTOPP® Plugging Machine** *Equipment Needed to Plug a 8" Gas Main to 285 psi*

Data Sheet No. \$\$275-8

Date: 12.2018 Supersedes: 09.2004

### Tapping and SHORTSTOPP® Plugging Machine

#### 8" Gas Main to 285 psi

### **Completion**

■ Note 1: 8-inch Spool Adapter required to set 8-inch SHORTPLUG™ with Guide Bars in SHORTSTOPP Type II 3-Way™ Tee fittings using the 06-1544-0000 Adapter.

■ Note: Consult your TDW representative for additional fitting options.

■ Mechanical SHORTSLEEVE™ Fitting See Bulletin 2110.001