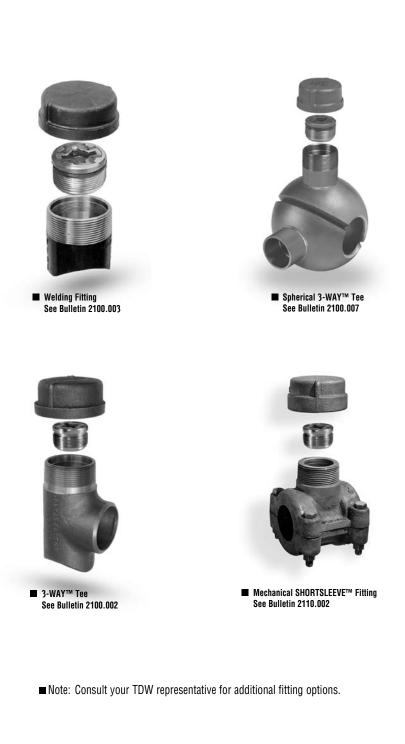

■ Note: Consult your TDW representative for additional fitting options.

See Bulletin 2110.001

■ Mechanical SHORTSLEEVE™ Fitting See Bulletin 2110.001

See Bulletin 2110.001