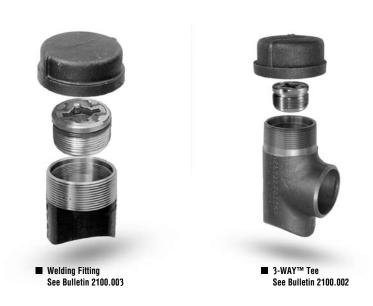

■ Note: Consult your TDW representative for additional fitting options.

See Bulletin 2110.001

■ Mechanical SHORTSLEEVE™ Fitting See Bulletin 2110.001

See Bulletin 2110.001