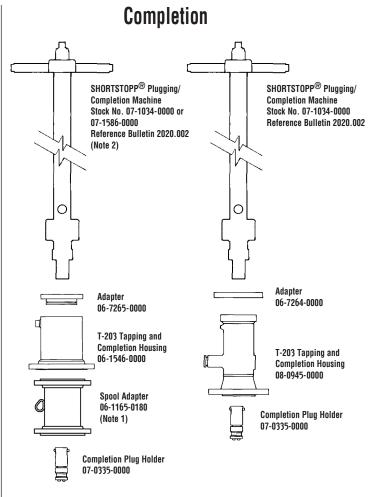

### 10" Gas Main to 285 psi

■ Note 1: 12-inch Spool Adapter required to set 10-inch SHORTPLUG™ with Guide Bars in SHORTSTOPP Type II 3-Way™ Tee fittings using the 06-1546-0000 Adapter and 07-1586-0000 Completion Machine

Note 2: The 07-1586-0000 Completion Machine with 48" travel is required to set 10" SHORTPLUG™ with Guide Bars in SHORTSTOPP Type II 3-Way™ Tee fittings using the 06-1546-0000 Adapter.

■ Note: Consult your TDW representative for additional fitting options.