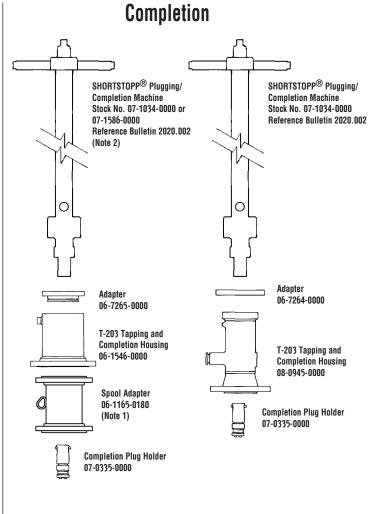

### 10" Gas Main to 285 psi

■ Note 1: 12-inch Spool Adapter required to set 10-inch SHORTPLUG™ with Guide Bars in SHORTSTOPP Type II 3-Way™ Tee fittings using the 06-1546-0000 Adapter and 07-1586-0000 Completion Machine

Note 2: The 07-1586-0000 Completion Machine with 48" travel is required to set 10" SHORTPLUG™ with Guide Bars in SHORTSTOPP Type II 3-Way™ Tee fittings using the 06-1546-0000 Adapter.

■ Note: Consult your TDW representative for additional fitting options.

See Bulletin 2110.001