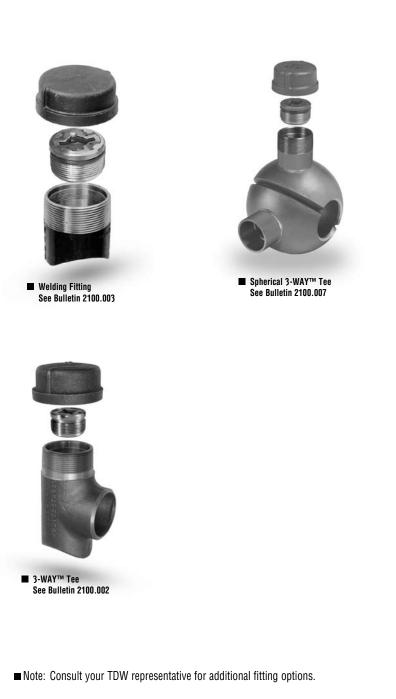

Equipment Needed to Plug a 3" Gas Main to 285 psi

Fittings

### Tapping and SHORTSTOPP® Plugging Machine

3" Gas Main to 285 psi

### **Completion** SHORTSTOPP® Plugging/ Completion Machine Stock No. 07-1034-0000 Reference Bulletin 2020.002 0 3" Housing 08-1747-0000 Completion Plug Holder 07-0974-0000

Data Sheet No. **\$\$275-4**Date: September 2004
Supersedes: January 2003