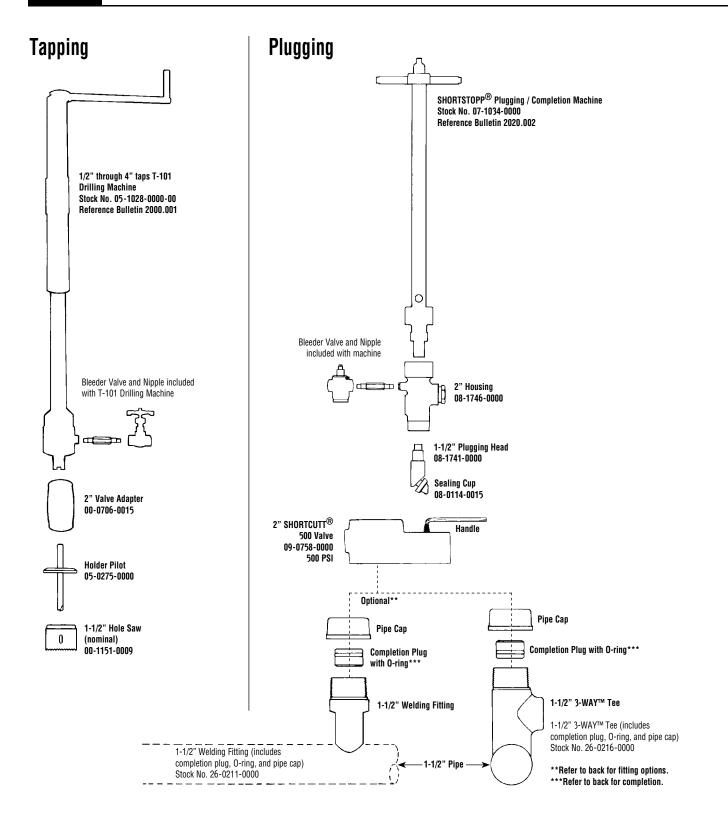

### Tapping and SHORTSTOPP® Plugging Machine

1-1/2" Gas Main to 275 psi

■ Note: Consult your TDW representative for additional fitting options.

### **Completion**

Data Sheet No. **\$\$275-2** 

Date: January 2003 Supersedes: March 1999

Equipment Needed to Plug a 2" Gas Main to 285 psi

Fittings

### Tapping and SHORTSTOPP® Plugging Machine

2" Gas Main to 285 psi

### **Completion** SHORTSTOPP® Plugging/ Completion Machine Stock No. 07-1034-0000 Reference Bulletin 2020.002 0 2" Housing 08-1746-0000 Completion Plug Holder 07-0974-0000

Data Sheet No. \$\$275-3

Date: January 2003 Supersedes: March 1999