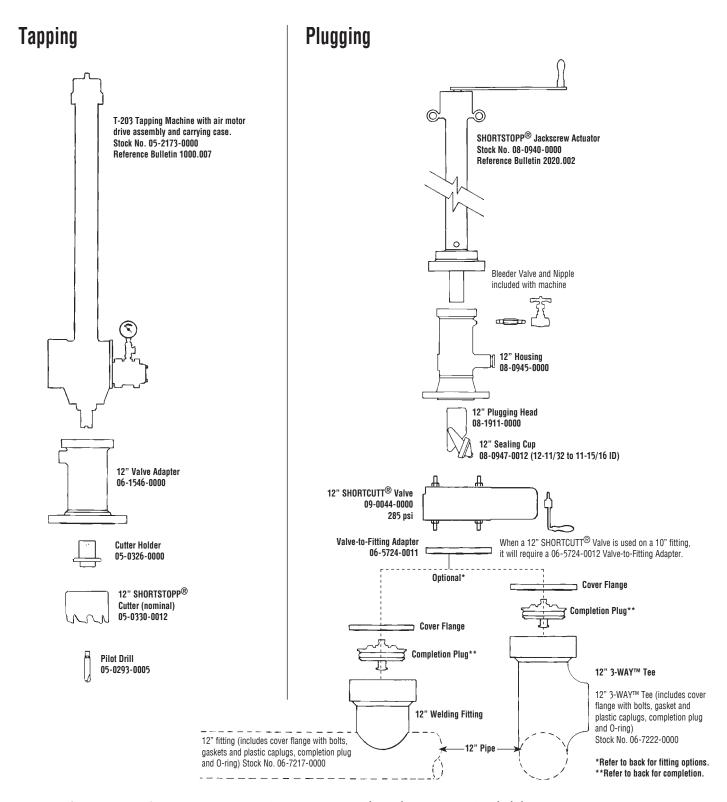

# **Tapping and SHORTSTOPP® Plugging Machine** *Equipment Needed to Plug a 12" Gas Main to 285 psi*

Data Sheet No. \$\$275-12

Date: 12.2018 Supersedes: 09.2004

### Tapping and SHORTSTOPP® Plugging Machine

### 12" Gas Main to 285 psi

■ Note 1: 12-inch Spool Adapter required to set 12-inch SHORTPLUG<sup>TM</sup> with Guide Bars in SHORTSTOPP Type II 3-Way<sup>TM</sup> Tee fittings using the 06-1546-0000 Adapter and 07-1586-0000 Completion Machine

Note 2: The 07-1586-0000 Completion Machine with 48" travel is required to set 12" SHORTPLUG™ with Guide Bars in SHORTSTOPP Type II 3-Way™ Tee fittings using the 06-1546-0000 Adapter.

■ Note: Consult your TDW representative for additional fitting options.

See Bulletin 2110.001