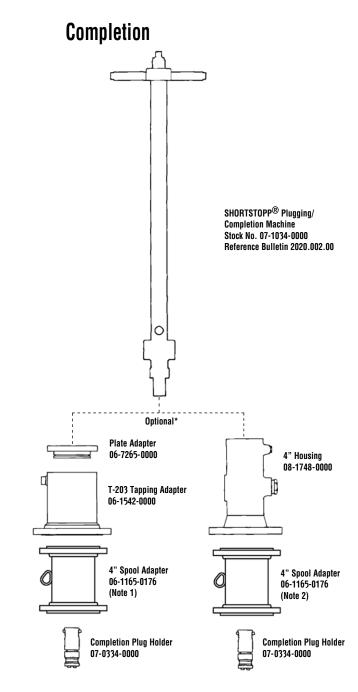

Equipment Needed to Plug a 4" Gas Main to 285 psi Using Completion Machine

**Fittings** 

### Tapping and SHORTSTOPP® Plugging Machine

4" Gas Main to 285 psi

- Note 1: 4-inch Spool Adapter required to set 4-inch SHORTPLUG™ with Guide Bars in all SHORTSTOPP Type II fittings using the 06-1542-0000 T-203 Tapping Adapter.
- Note 2: 4-inch Spool Adapter required to set 4-inch SHORTPLUG<sup>TM</sup> with Guide Bars in SHORTSTOPP Type II 3-Way<sup>TM</sup> Tee fittings using the 08-1748-0000 4-inch Housing.

#### **Completion** SHORTSTOPP® Plugging/ Completion Machine Stock No. 07-1034-0000 Reference Bulletin 2020.002.00 Optional\* Adapter **Adapter** 06-7265-0000 06-7264-0000 T-203 Tapping and SHORTSTOPP® Completion Housing 06-1542-0000 **Plugging Housing** 08-0941-0000 4" Spool Adapter 06-1165-0176 4" Spool Adapter 06-1165-0176 (Note 2) (Note 1) **Completion Plug Holder Completion Plug Holder** 07-0334-0000

■ Note 1: 4-inch Spool Adapter required to set 4-inch SHORTPLUG™ with Guide Bars in SHORTSTOPP 3-Way™ Tee Type II fittings using the 08-0941-0000 Housing.

07-0334-0000

■ Note 2: 4-inch Spool Adapter required to set 4-inch SHORTPLUG™ with Guide Bars in all SHORTSTOPP Type II fittings using the 06-1542-0000 Adapter