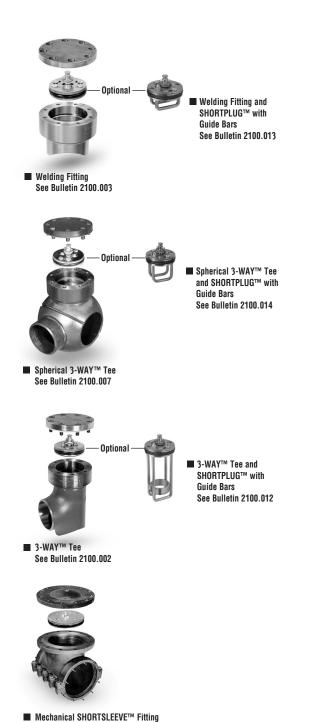

### Tapping and SHORTSTOPP® Plugging Machine

### 10" Gas Main to 285 psi





■ Note 1: 12-inch Spool Adapter required to set 10-inch SHORTPLUG™ with Guide Bars in SHORTSTOPP Type II 3-Way™ Tee fittings using the 06-1546-0000 Adapter and 07-1586-0000 Completion Machine

Note 2: The 07-1586-0000 Completion Machine with 48" travel is required to set 10" SHORTPLUG™ with Guide Bars in SHORTSTOPP Type II 3-Way™ Tee fittings using the 06-1546-0000 Adapter.

■ Note: Consult your TDW representative for additional fitting options.

See Bulletin 2110.001

# **Tapping and SHORTSTOPP® Plugging Machine** *Equipment Needed to Plug a 12" Gas Main to 285 psi*



Data Sheet No. \$\$275-12

Date: 12.2018 Supersedes: 09.2004





### Tapping and SHORTSTOPP® Plugging Machine

### 12" Gas Main to 285 psi





■ Note 1: 12-inch Spool Adapter required to set 12-inch SHORTPLUG<sup>TM</sup> with Guide Bars in SHORTSTOPP Type II 3-Way<sup>TM</sup> Tee fittings using the 06-1546-0000 Adapter and 07-1586-0000 Completion Machine

Note 2: The 07-1586-0000 Completion Machine with 48" travel is required to set 12" SHORTPLUG™ with Guide Bars in SHORTSTOPP Type II 3-Way™ Tee fittings using the 06-1546-0000 Adapter.

■ Note: Consult your TDW representative for additional fitting options.

See Bulletin 2110.001