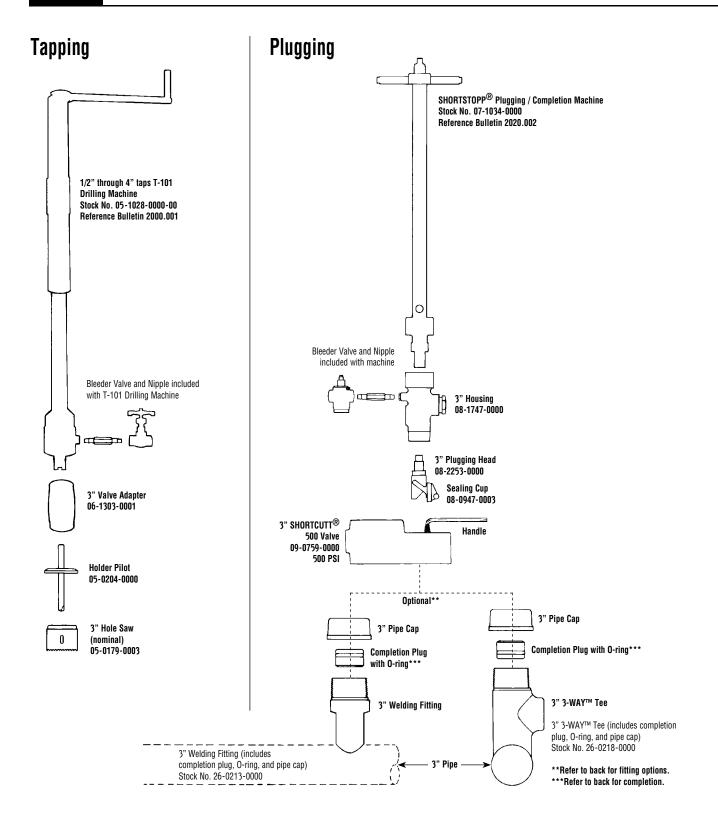

Equipment Needed to Plug a 3" Gas Main to 285 psi

Fittings

### Tapping and SHORTSTOPP® Plugging Machine

3" Gas Main to 285 psi

### **Completion** SHORTSTOPP® Plugging/ Completion Machine Stock No. 07-1034-0000 Reference Bulletin 2020.002 0 3" Housing 08-1747-0000 Completion Plug Holder 07-0974-0000

Data Sheet No. **\$\$275-4**Date: September 2004
Supersedes: January 2003