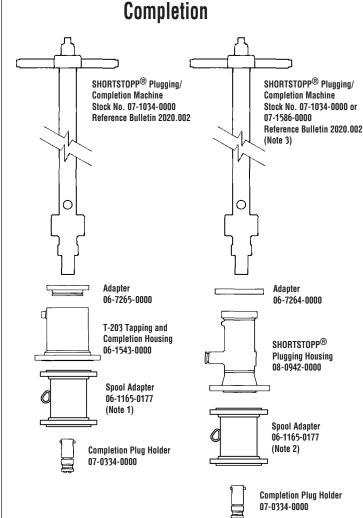

### **Completion**

Data Sheet No. **\$\$275-2** 

Date: January 2003 Supersedes: March 1999

Equipment Needed to Plug a 2" Gas Main to 285 psi

Fittings

### **Completion** SHORTSTOPP® Plugging/ Completion Machine Stock No. 07-1034-0000 Reference Bulletin 2020.002 0 2" Housing 08-1746-0000 Completion Plug Holder 07-0974-0000

Data Sheet No. \$\$275-3

Date: January 2003 Supersedes: March 1999

### **Completion** SHORTSTOPP® Plugging/ Completion Machine Stock No. 07-1034-0000 Reference Bulletin 2020.002 0 3" Housing 08-1747-0000 Completion Plug Holder 07-0974-0000

Data Sheet No. **\$\$275-4**Date: September 2004
Supersedes: January 2003

#### **Completion** SHORTSTOPP® Plugging/ Completion Machine Stock No. 07-1034-0000 Reference Bulletin 2020.002.00 Optional\* Adapter **Adapter** 06-7265-0000 06-7264-0000 T-203 Tapping and SHORTSTOPP® Completion Housing 06-1542-0000 **Plugging Housing** 08-0941-0000 4" Spool Adapter 06-1165-0176 4" Spool Adapter 06-1165-0176 (Note 2) (Note 1) **Completion Plug Holder Completion Plug Holder** 07-0334-0000