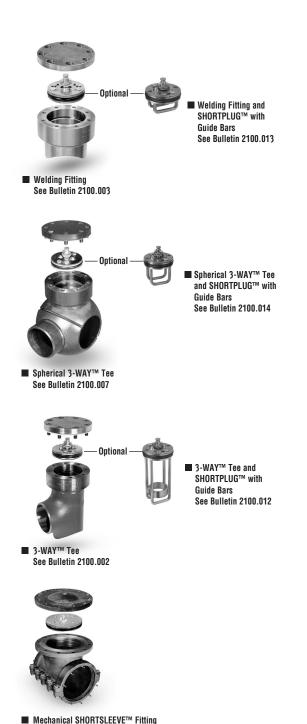

# **Tapping and SHORTSTOPP® Plugging Machine** *Equipment Needed to Plug a 8" Gas Main to 285 psi*

Data Sheet No. \$\$275-8

Date: 12.2018 Supersedes: 09.2004

### Tapping and SHORTSTOPP® Plugging Machine

#### 8" Gas Main to 285 psi

### **Completion**

■ Note 1: 8-inch Spool Adapter required to set 8-inch SHORTPLUG™ with Guide Bars in SHORTSTOPP Type II 3-Way™ Tee fittings using the 06-1544-0000 Adapter.

■ Note: Consult your TDW representative for additional fitting options.

■ Mechanical SHORTSLEEVE™ Fitting See Bulletin 2110.001