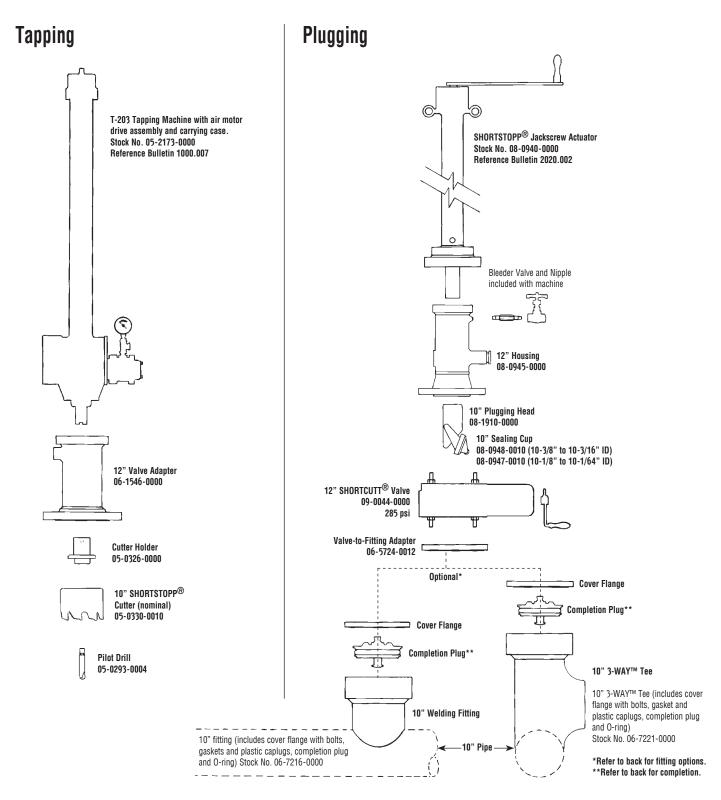

# **Tapping and SHORTSTOPP® Plugging Machine** *Equipment Needed to Plug a 8" Gas Main to 285 psi*

Data Sheet No. \$\$275-8

Date: 12.2018 Supersedes: 09.2004

### Tapping and SHORTSTOPP® Plugging Machine

#### 8" Gas Main to 285 psi