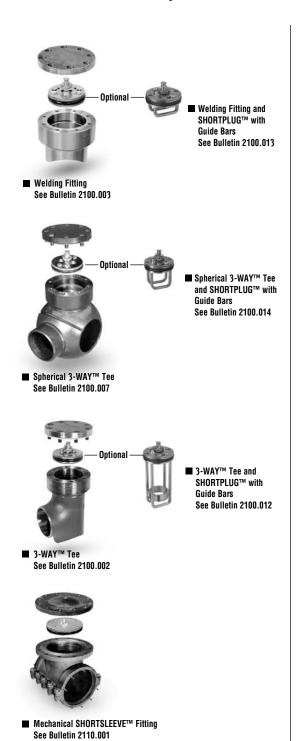

Equipment Needed to Plug a 4" Gas Main to 285 psi Using Completion Machine

**Fittings** 

### Tapping and SHORTSTOPP® Plugging Machine

4" Gas Main to 285 psi

- Note 1: 4-inch Spool Adapter required to set 4-inch SHORTPLUG™ with Guide Bars in all SHORTSTOPP Type II fittings using the 06-1542-0000 T-203 Tapping Adapter.
- Note 2: 4-inch Spool Adapter required to set 4-inch SHORTPLUG<sup>TM</sup> with Guide Bars in SHORTSTOPP Type II 3-Way<sup>TM</sup> Tee fittings using the 08-1748-0000 4-inch Housing.

Data Sheet No. **SS275-4A**Date: September 2004
Supersedes: January 2003

Equipment Needed to Plug a 4" Gas Main to 285 psi

Data Sheet No. SS275-4A

**Fittings** 

### Tapping and SHORTSTOPP® Plugging Machine

#### 4" Gas Main to 285 psi

■ Note: Consult your TDW representative for additional fitting options.

See Bulletin 2110.001

#### **Completion** SHORTSTOPP® Plugging/ Completion Machine Stock No. 07-1034-0000 Reference Bulletin 2020.002.00 Optional\* Adapter **Adapter** 06-7265-0000 06-7264-0000 T-203 Tapping and SHORTSTOPP® Completion Housing 06-1542-0000 **Plugging Housing** 08-0941-0000 4" Spool Adapter 06-1165-0176 4" Spool Adapter 06-1165-0176 (Note 2) (Note 1) **Completion Plug Holder Completion Plug Holder** 07-0334-0000

■ Note 1: 4-inch Spool Adapter required to set 4-inch SHORTPLUG™ with Guide Bars in SHORTSTOPP 3-Way™ Tee Type II fittings using the 08-0941-0000 Housing.

07-0334-0000

■ Note 2: 4-inch Spool Adapter required to set 4-inch SHORTPLUG™ with Guide Bars in all SHORTSTOPP Type II fittings using the 06-1542-0000 Adapter

■ Mechanical SHORTSLEEVE™ Fitting See Bulletin 2110.001