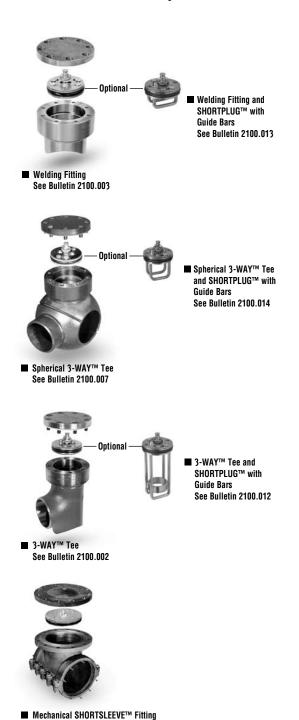

mber 2004
Supersedes: January 2003

Equipment Needed to Plug a 4" Gas Main to 285 psi Using Completion Machine





**Fittings** 

### Tapping and SHORTSTOPP® Plugging Machine

4" Gas Main to 285 psi





- Note 1: 4-inch Spool Adapter required to set 4-inch SHORTPLUG™ with Guide Bars in all SHORTSTOPP Type II fittings using the 06-1542-0000 T-203 Tapping Adapter.
- Note 2: 4-inch Spool Adapter required to set 4-inch SHORTPLUG<sup>TM</sup> with Guide Bars in SHORTSTOPP Type II 3-Way<sup>TM</sup> Tee fittings using the 08-1748-0000 4-inch Housing.



Data Sheet No. **SS275-4A**Date: September 2004
Supersedes: January 2003

Equipment Needed to Plug a 4" Gas Main to 285 psi





Data Sheet No. SS275-4A

**Fittings** 

### Tapping and SHORTSTOPP® Plugging Machine

#### 4" Gas Main to 285 psi



■ Note: Consult your TDW representative for additional fitting options.

See Bulletin 2110.001

#### **Completion** SHORTSTOPP® Plugging/ Completion Machine Stock No. 07-1034-0000 Reference Bulletin 2020.002.00 Optional\* Adapter **Adapter** 06-7265-0000 06-7264-0000 T-203 Tapping and SHORTSTOPP® Completion Housing 06-1542-0000 **Plugging Housing** 08-0941-0000 4" Spool Adapter 06-1165-0176 4" Spool Adapter 06-1165-0176 (Note 2) (Note 1) **Completion Plug Holder Completion Plug Holder** 07-0334-0000

■ Note 1: 4-inch Spool Adapter required to set 4-inch SHORTPLUG™ with Guide Bars in SHORTSTOPP 3-Way™ Tee Type II fittings using the 08-0941-0000 Housing.

07-0334-0000

■ Note 2: 4-inch Spool Adapter required to set 4-inch SHORTPLUG™ with Guide Bars in all SHORTSTOPP Type II fittings using