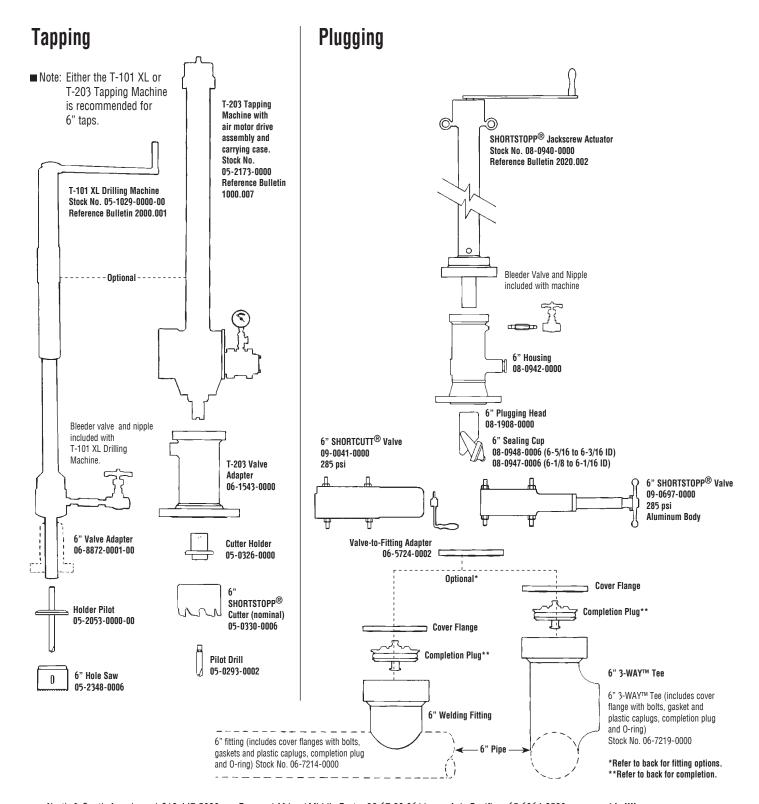

# **Tapping and SHORTSTOPP® Plugging Machine** *Equipment Needed to Plug a 6" Gas Main to 285 psi*

Data Sheet No. **\$\$275-6** 

Date: 11.2023 Supersedes: 12.2018

### Tapping and SHORTSTOPP® Plugging Machine

#### 6" Gas Main to 285 psi

- Note 1: 6-inch Spool Adapter required to set 6-inch SHORTPLUG<sup>™</sup> with Guide Bars in SHORTSTOPP Type II 3-Way<sup>™</sup> Tee and Spherical fittings using the 06-1543-0000 Adapter.
- Note 2: 6-inch Spool Adapter required to set 6-inch SHORTPLUG<sup>TM</sup> with Guide Bars in SHORTSTOPP Type II 3-Way<sup>TM</sup> Tee fittings using the 08-0942-0000 Housing. Also must use the 07-1586-0000 Completion Machine with 48-inch travel.
- Note 3: The 07-1586-0000 Completion Machine with 48" travel is required to set 6" SHORTPLUG™ with Guide Bars in SHORTSTOPP Type II fittings using the 08-0942-0000 Adapter.

■ Note: Consult your TDW representative for additional fitting options.

See Bulletin 2110.001