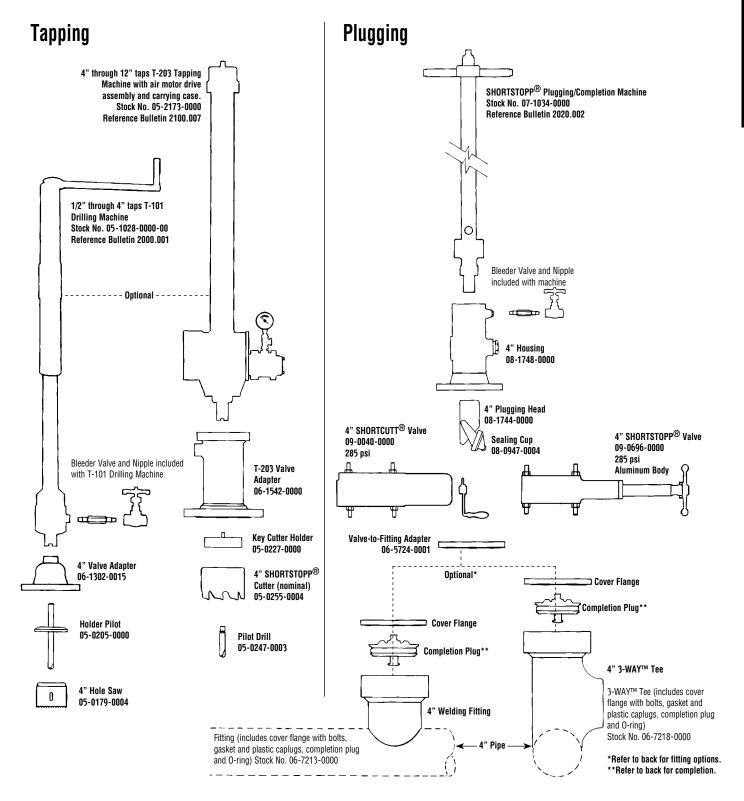

Equipment Needed to Plug a 4" Gas Main to 285 psi Using Completion Machine

**Fittings** 

### Tapping and SHORTSTOPP® Plugging Machine

4" Gas Main to 285 psi

- Note 1: 4-inch Spool Adapter required to set 4-inch SHORTPLUG™ with Guide Bars in all SHORTSTOPP Type II fittings using the 06-1542-0000 T-203 Tapping Adapter.
- Note 2: 4-inch Spool Adapter required to set 4-inch SHORTPLUG<sup>TM</sup> with Guide Bars in SHORTSTOPP Type II 3-Way<sup>TM</sup> Tee fittings using the 08-1748-0000 4-inch Housing.

Data Sheet No. **SS275-4A**Date: September 2004
Supersedes: January 2003

Equipment Needed to Plug a 4" Gas Main to 285 psi

Data Sheet No. SS275-4A

**Fittings** 

### Tapping and SHORTSTOPP® Plugging Machine

#### 4" Gas Main to 285 psi

■ Note: Consult your TDW representative for additional fitting options.

See Bulletin 2110.001

#### **Completion** SHORTSTOPP® Plugging/ Completion Machine Stock No. 07-1034-0000 Reference Bulletin 2020.002.00 Optional\* Adapter **Adapter** 06-7265-0000 06-7264-0000 T-203 Tapping and SHORTSTOPP® Completion Housing 06-1542-0000 **Plugging Housing** 08-0941-0000 4" Spool Adapter 06-1165-0176 4" Spool Adapter 06-1165-0176 (Note 2) (Note 1) **Completion Plug Holder Completion Plug Holder** 07-0334-0000

■ Note 1: 4-inch Spool Adapter required to set 4-inch SHORTPLUG™ with Guide Bars in SHORTSTOPP 3-Way™ Tee Type II fittings using the 08-0941-0000 Housing.

07-0334-0000

■ Note 2: 4-inch Spool Adapter required to set 4-inch SHORTPLUG™ with Guide Bars in all SHORTSTOPP Type II fittings using the 06-1542-0000 Adapter