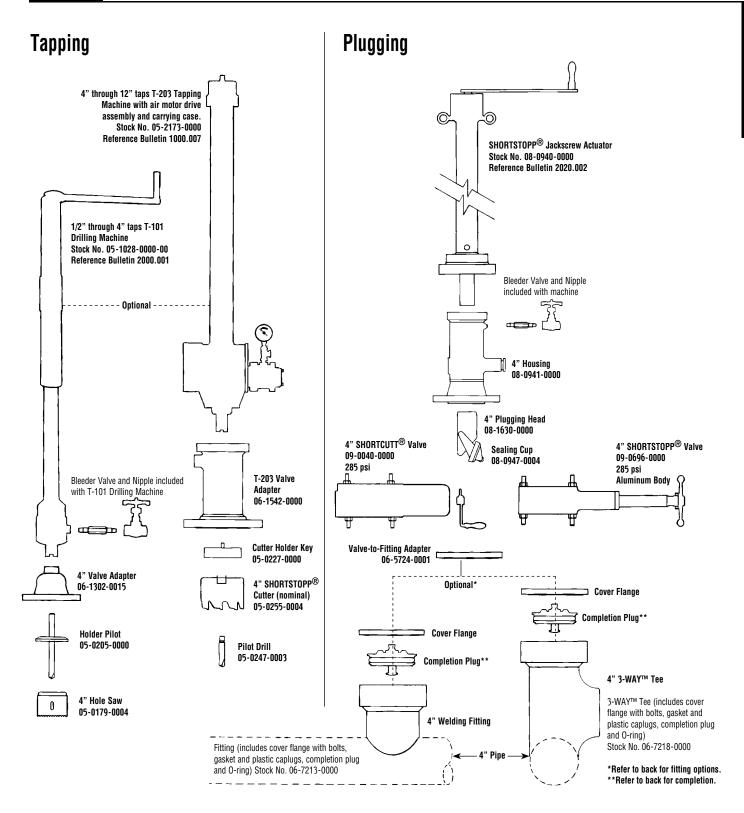

Equipment Needed to Plug a 4" Gas Main to 285 psi Using Completion Machine

**Fittings** 

### Tapping and SHORTSTOPP® Plugging Machine

4" Gas Main to 285 psi

- Note 1: 4-inch Spool Adapter required to set 4-inch SHORTPLUG™ with Guide Bars in all SHORTSTOPP Type II fittings using the 06-1542-0000 T-203 Tapping Adapter.
- Note 2: 4-inch Spool Adapter required to set 4-inch SHORTPLUG<sup>TM</sup> with Guide Bars in SHORTSTOPP Type II 3-Way<sup>TM</sup> Tee fittings using the 08-1748-0000 4-inch Housing.